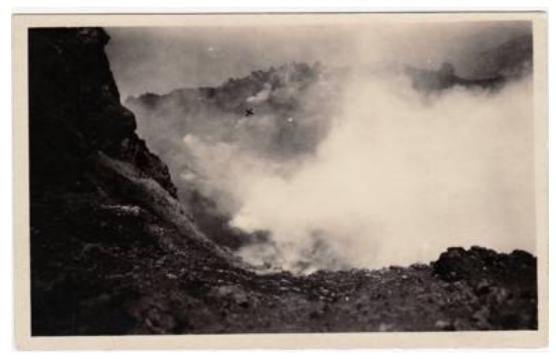

Postcard 1 (back) :

Stromboti 1919. . Chatere da spratorione Frank t. Perret. Malladra " Fl Veruvio and 1906 al 1920 Noplex 1976 POST CARD ANP.D.

Postcard 2 (front) :

Postcard 2 (back) :

POST CARD 31-5-1917 CARTE POSTALE Communication-Correspondance Addresse Addresse Cratere da C, ingranditor id abboroate Perret Postcard 2 (front) :