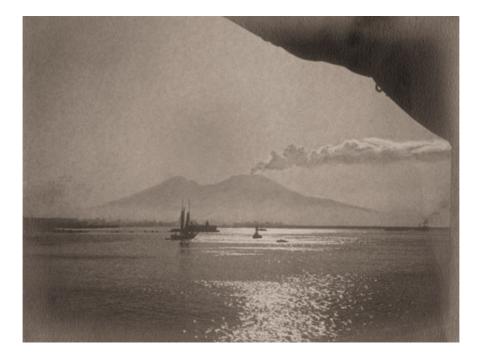

Postcard 1 (back) :

Stromboti 1919. . Chatere da spratorione Frank t. Perret. Malladra " Fl Veruvio and 1906 al 1920 Noplex 1976 POST CARD ANP.D.

Postcard 2 (front) :

Postcard 2 (back) :

POST CARD 31-5-1917 CARTE POSTALE Communication-Correspondance Addresse Addresse Cratere da C, ingranditor id abboroate Perret Postcard 2 (front) :