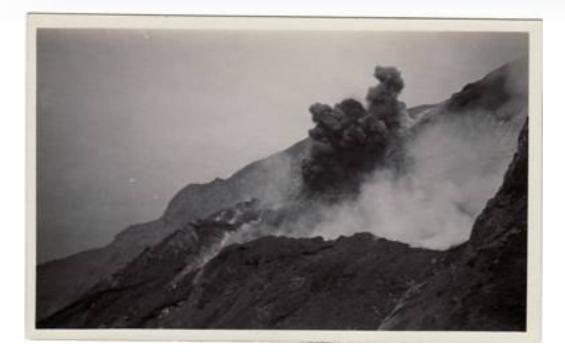

Postcard 3 (back) :

Postcard 3 (front) :

| area a                                                                                               |
|------------------------------------------------------------------------------------------------------|
| ZD<br>ddress-Addresse                                                                                |
| CARD CARD<br>CARTE POSTALE<br>CARTE POSTALE<br>Bacca B. Grunda<br>Bacca B. Grunda<br>Bacca B. Grunda |
| DOST<br>Bree B. genella.<br>Parix                                                                    |
| 5                                                                                                    |